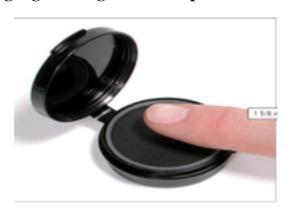

- c. Practice on a sheet of paper to get the proper thumb-print especially the density or darkness of the colour. The impression of the print should be clear and readable; neither dark nor smudged or light.
- d. Clean your hands and dry them before you begin (oil/dirt can obscure the prints)
- e. Gently press your **LEFT THUMB** against the ink pad and take a horizontal print of your left thumb within the box. Do not press too much or wriggle as it may lead to smudging of print. Preferably take impressions of thumb in more than box.