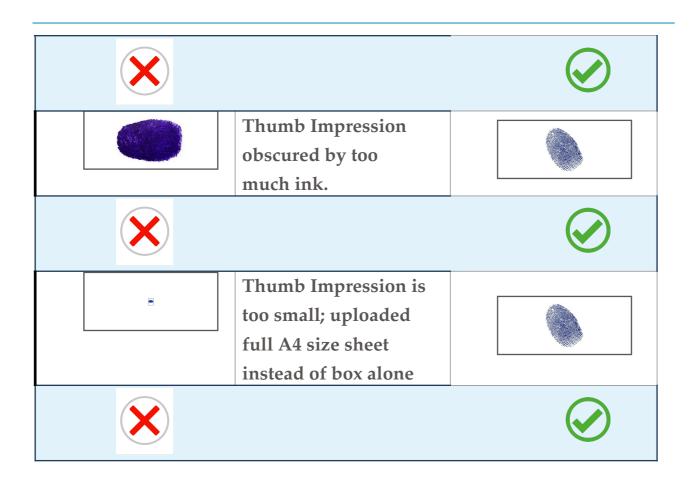

# Not Acceptable Signature Thumb impression in other than blue or black ink Thumb impression taken via mobille phone/camera with dark background

| X |                                                                       |  |
|---|-----------------------------------------------------------------------|--|
|   | Incomplete thumb impression                                           |  |
| X |                                                                       |  |
|   | Picture of thumb instead of impression                                |  |
| X |                                                                       |  |
|   | Thumb impression uploaded is partly cropped / not scanned completely. |  |
| X |                                                                       |  |
|   | Thumb impression is not clear                                         |  |
| X |                                                                       |  |
|   | Dry thumb impression                                                  |  |
| X |                                                                       |  |
|   | Thumb impression not in plain white background                        |  |