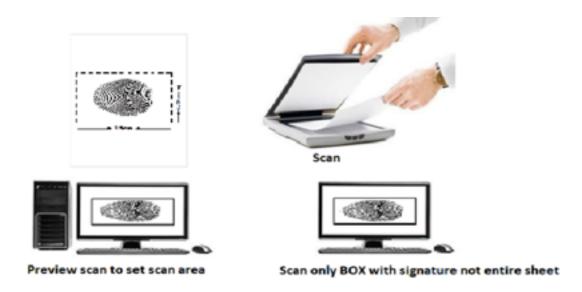

### II.SCANNING THE THUMB IMPRESSION

- a. Set the scanner to 200 dpi.
- b. Save the scanned image of thumb-print as .jpg/.jpeg format.
- c. Crop only box area.
- d. The size of image should be less than 80kb. Size of the image can be checked by right click on the image and then go to "Properties" link.