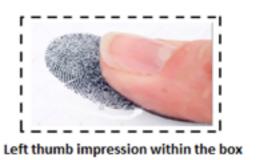

- c. Practice on a sheet of paper to get the proper thumb-print especially the density or darkness of the colour. The impression of the print should be clear and readable; neither dark nor smudged or light.
- d. Clean your hands and dry them before you begin (oil/dirt can obscure the prints)
- e. Gently press your **LEFT THUMB** against the ink pad and take a horizontal print of your left thumb within the box. Do not press too much or wriggle as it may lead to smudging of print. Preferably take impressions of thumb in more than box.