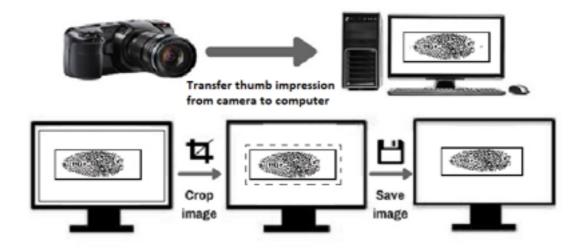

cm (width x height) on a white sheet of paper (you may draw more than 1 box to take multiple thumb print and select the best).
- b. Use a fresh blue/black colour ink pad.

- c. Practice on a sheet of paper to get the proper thumb-print especially the density or darkness of the colour. The impression of the print should be clear and readable; neither dark nor smudged or light.
- d. Clean your hands and dry them before you begin (oil/dirt can obscure the prints)
- e. Gently press your **LEFT THUMB** against the ink pad and take a horizontal print of your left thumb within the box. Do not press too much or wriggle as it may lead to smudging of print. Preferably take impressions of thumb in more than box.







# I.PREPARING DIGITAL IMAGE OF THUMB IMPRESSION USING A DIGITAL DEVICE (CAMERA)



### II.SCANNING THE THUMB IMPRESSION

- a. Set the scanner to 200 dpi.
- b. Save the scanned image of thumb-print as .jpg/.jpeg format.
- c. Crop only box area.
- d. The size of image should be less than 80kb. Size of the image can be checked by right click on the image and then go to "Properties" link.



# Not Acceptable Signature Thumb impression in other than blue or black ink Thumb impression taken via mobille phone/camera with dark background

| X |                                                                       |  |
|---|-----------------------------------------------------------------------|--|
|   | Incomplete thumb impression                                           |  |
| X |                                                                       |  |
|   | Picture of thu