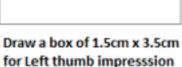

# Taking a thumb-print

- a. Draw a box of 3.5 cm x 1.5 cm (width x height) on a white sheet of paper (you may draw more than 1 box to take multiple thumb print and select the best).
- b. Use a fresh blue/black colour ink pad.