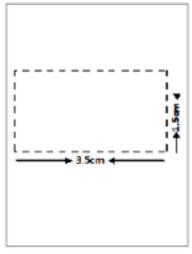

# Taking a thumb-print

- a. Draw a box of 3.5 cm x 1.5 cm (width x height) on a white sheet of paper (you may draw more than 1 box to take multiple thumb print and select the best).
- b. Use a fresh blue/black colour ink pad.